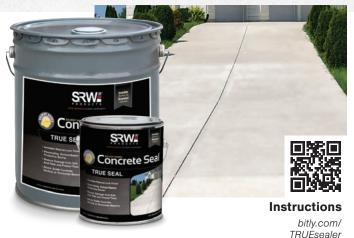

## Concrete Seal™

#### **Applications**

- ► Exposed Aggregate
- ► Stained Concrete
- ► Smooth/Broom Finished
- ► Colored/Stamped Concrete

ot for use on structures under hydrostatic pressure

Invisible

Sealed

Concrete

Invisible

Barrier for Unsealed

Concrete