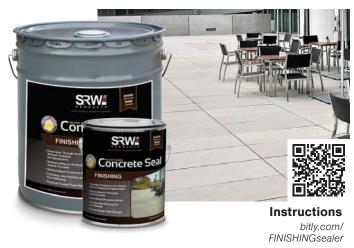

## **Finishing**

#### **Benefits**

- Invisible, natural-look finish
- Apply over SRW Concrete Seal SB X-treme, SB Green or SB Select for added protection

#### **Applications**

► Previously Sealed Concrete Surfaces

Not for use on structures under hydrostatic pressur