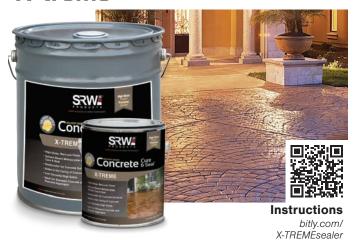

### X-treme

#### **Benefits**

- ► Best product for stamped concrete
- ► High-gloss, wet-look finish
- ► Highest level of premium acrylics

#### **Applications**

- ► Exposed Aggregate
- ► Stained Concrete
- ► Smooth/Broom Finished
- ► Colored/Stamped Concrete

Not for use on structures under hydrostatic pressure. Use solvent based on exposed aggregate.

**High Gloss** 

Premium Quality!