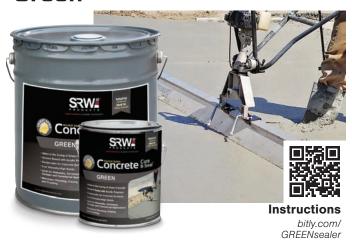

### Green

#### **Benefits**

- ► Cures freshly poured concrete
- ► Minimizes checking, crazing, cracking
- ► Reduces salt and freeze/thaw damage

#### **Applications**

► Green Concrete

Not for use on structures under hydrostatic pressure.