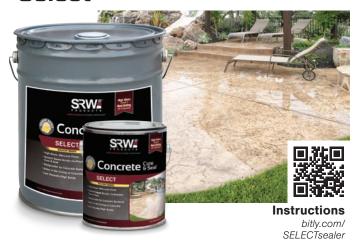

### Select

#### **Benefits**

- ► High-gloss, wet-look finish
- ► Dustproofer for concrete surfaces
- ► Breathable barrier of protection

### Applications

- ► Exposed Aggregate
- ► Stained Concrete
- ► Smooth/Broom Finished
- ► Colored/Stamped Concrete

Not for use on structures under hydrostatic pressure. Use solvent based on exposed aggregate.

**High-Gloss** 

**Best Selling** 

for Concrete