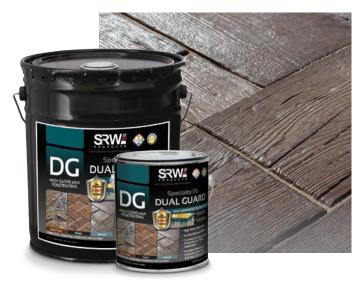

# **DG Dual Guard**

### **Benefits**

- 2 levels of protection in 1 easy application
- Long-lasting penetrating protection
- Color enhancing, wet-look finish
- Acrylic/siloxane blend
- Commercial strength

#### **Applications**

- Concrete Pavers
- Most Natural Stone

Not for use on structures under hydrostatic pressure

Wetcast

► Cultured Stone

(Check the chart for specific recommendations.)

bitly.com/ DGsealer