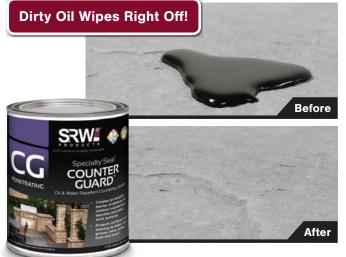

# **CG Counter Guard**

#### **Benefits**

- Protects surfaces from staining by water, oils, grease, wine, coffee, foods and more
- Invisible/natural-look finish