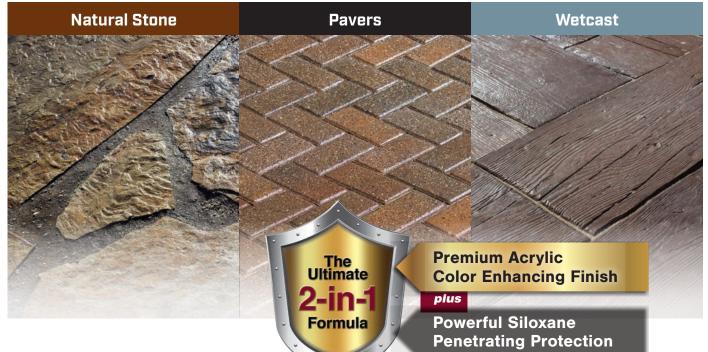

# **Specialized Sealers for Multiple Surfaces**

|                                             | Surface Material     |                 |                |            |                       |                         |                                 |                         |          | SRW Sealer Benefits          |                            |                              |               |                  |                  |
|---------------------------------------------|----------------------|-----------------|----------------|------------|-----------------------|-------------------------|---------------------------------|-------------------------|----------|------------------------------|----------------------------|------------------------------|---------------|------------------|------------------|
| SRUE<br>Specialty Seal<br>APPLICATION CHART | Retaining Wall Block | Concrete Pavers | Granite/Quartz | Limestone  | Marble/<br>Travertine | Bluestone/<br>Sandstone | Manufactured/<br>Cultured Stone | Fieldstone/<br>Boulders | Wetcast  | Penetrating/<br>Natural Look | Film-Forming/<br>Enhancing | Reduce Salt/<br>Frost Damage | UV Resistance | Stain Resistance | Commercial Grade |
| DG DUAL GUARD                               | х                    | х               | х              | х          | х                     |                         | Х                               | х                       | Х        |                              | Х                          | Х                            | х             |                  | Х                |
| RWX RETAINING WALL X-TREME                  | Х                    |                 |                |            |                       |                         | Х                               |                         |          | Х                            |                            | Х                            |               |                  | Х                |
| CG COUNTER GUARD                            | Х                    | х               | х              | х          | х                     | х                       | х                               | х                       | х        | Х                            |                            | х                            |               | х                | х                |
| Always test a small area. Check product la  | abel for in          | terior/exte     | erior use.     | Refer to s | urface ma             | aterial mai             | nufacturei                      | r's recom               | mendatio | ns on whe                    | ether or n                 | ot to seal.                  |               |                  |                  |

## Works on Many Surfaces!