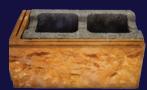

#### NatureStone® Pockface Pange

Rock Face Full Block L=390mm H=190mm W=220mm\* Code 20NS RF

Rock Face Full Corner L=420mm\* H=190mm W=220mm\*

Cap Rock Face L=400mm H=60mm W=260mm Code NS CAP RF

Rock Face Half Block L=190mm H=190mm W=220mm\* Code 20NS RF 1/2