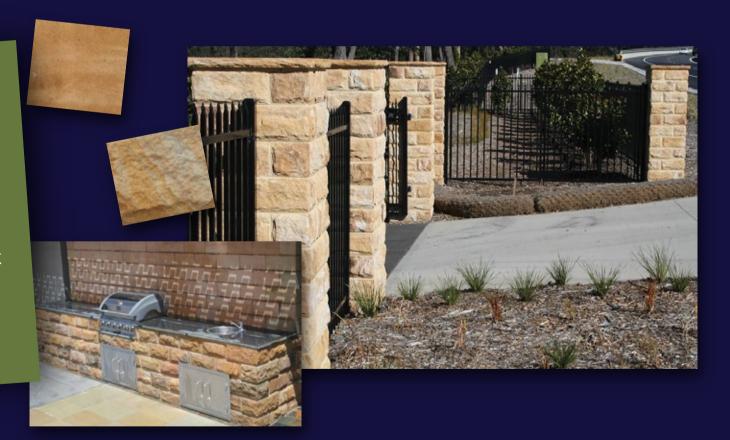

## Natural Stone Faced Masonry!

- ✓ Prestige & Quality
- ✓ Easy to lay & reinforce
- ✓ Cost effective
- ✓ AS3700 & BCA compliant
- Ecologically Sustainable product, made from recyclable materials

Colours displayed in this brochure are to be used as a guide only. Sandstone is a natural product and will vary in colour and texture due normal variations in sandstone. Care should be taken to order sufficient product to complete job at the one time to avoid batch variations. Surplus blocks are not returnable. No claim after 7 days or once products have been incorporated in construction.