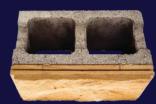

#### NatureStone® Pockface Pange

Rock Face Full Block L=390mm H=190mm W=220mm\* Code 20NS RF

Rock Face Full Corner L=420mm\* H=190mm W=220mm\*

Cap Rock Face L=400mm H=60mm W=260mm Code NS CAP RF

Rock Face Half Block L=190mm H=190mm W=220mm\* Code 20NS RF 1/2