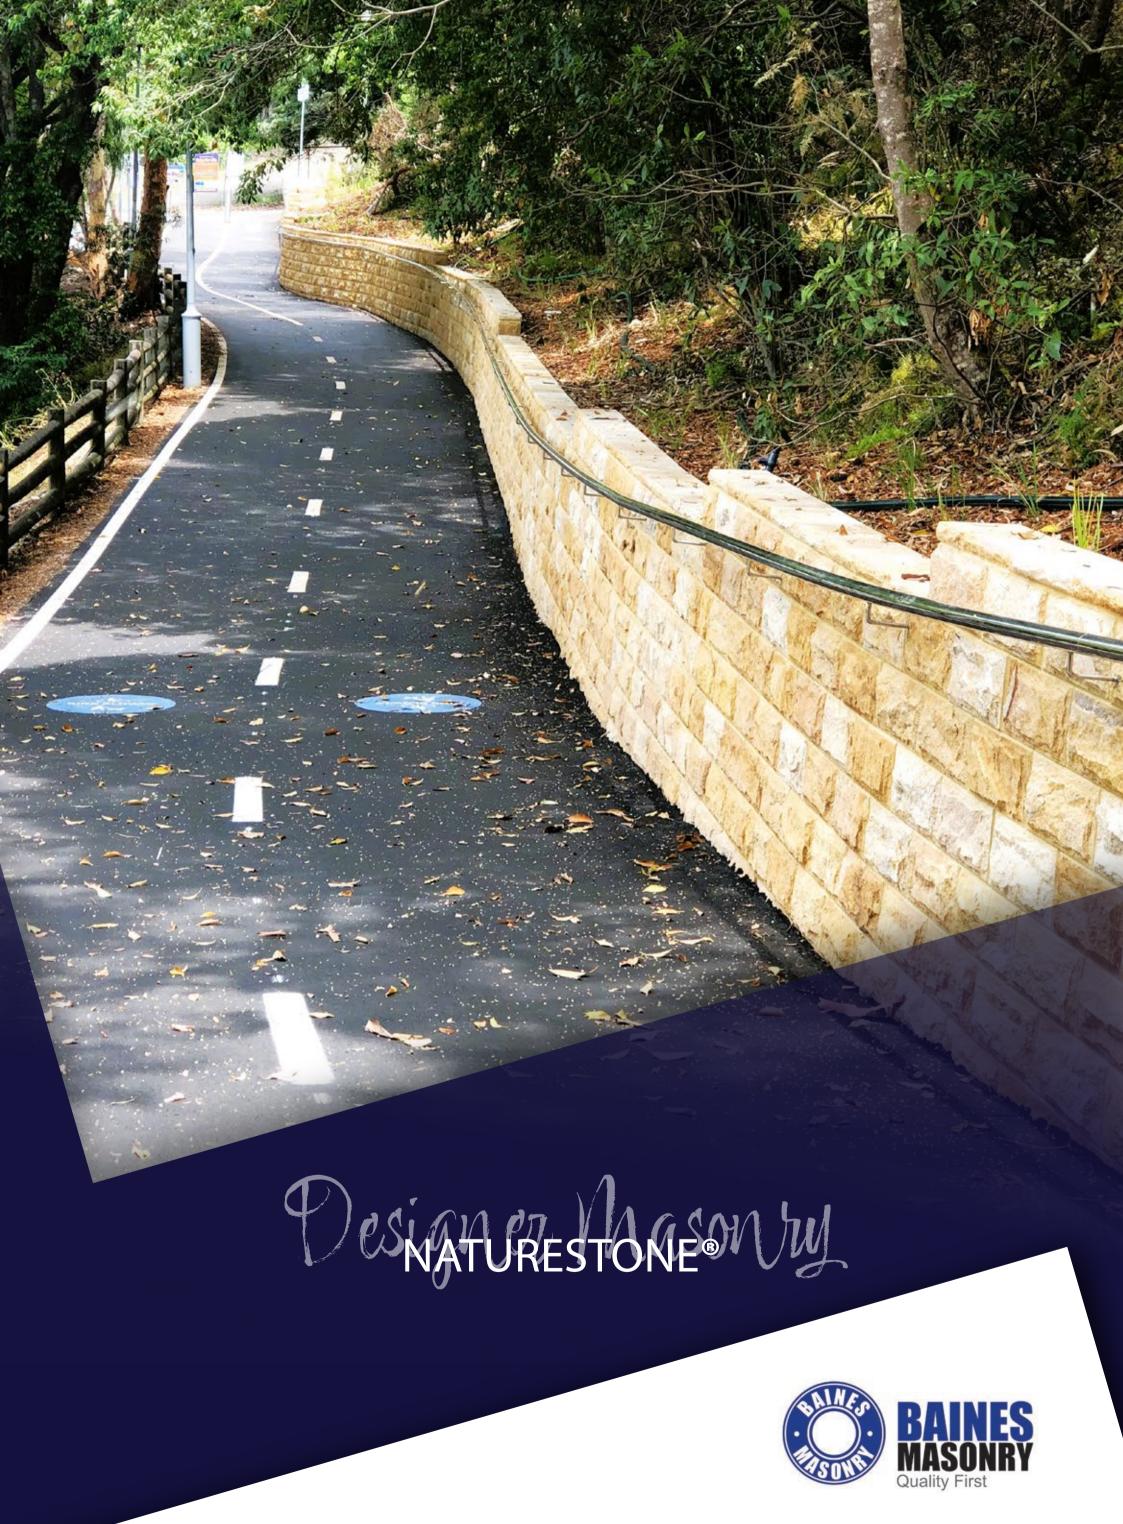

#### NatureStone® Pockface Pange

Rock Face Full Block L=390mm H=190mm W=220mm\* Code 20NS RF

Rock Face Full Corner L=420mm\* H=190mm W=220mm\*

Cap Rock Face L=400mm H=60mm W=260mm Code NS CAP RF

Rock Face Half Block L=190mm H=190mm W=220mm\* Code 20NS RF 1/2