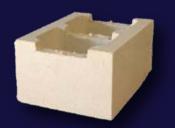

## 200mm Series 290mm Thick Walls

**300mm Top Groove Block** 290mm x 390mm x 190mm Non stock item, lead times & minimum quantities apply Code 30-42

Tasman Half Cap 200mm x 225mm x 60mm Code 60-230

Tasman Full Cap 390mm x 225mm x 60mm Code 60-240