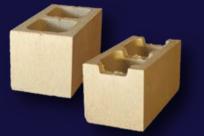

# 150mm Series

140mm Thick Walls

**150mm Standard Block** 390mm x 140mm x 190mm Non stock item, lead times & minimum quantities apply Code 15-42/01

200mm Series 190mm Thick Walls

**200mm Standard Block** 390mm x 190mm x 190mm Pallets mixture of 20-42 & 20-01; Ratio of 3 (20-42) : 1 (20-01) Code 20-42/01