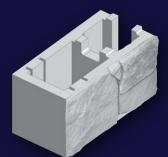

FULL END BLOCK 1 Face 390x230x198mm Code: LB/SF 20-92

HALF BLOCK
1 Face
190x230x198mm
Code: LB/SF 20-93

HALF DOUBLE FACE CORNER
1 Face + 1 End
190x230x198mm
Code: LB/SFD 20-93

Note: Full Corners and Half Corners are universal. No right hand and left hand corners required. Other configurations available on request. Patterns are randomly supplied.