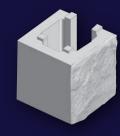

## Product Information: Stone Face® Wall System

FULL BLOCK 1 Face 398x230x198mm Code: LB/SF 20-91

**500x300x40mm** Code: SF Capping

Cap

1 Piece

FULL DOUBLE FACE CORNER
1 Face + 1 End
420mmx230mx198mm
Code: LB/SFD 20-92

FULL END BLOCK 1 Face 390x230x198mm Code: LB/SF 20-92

HALF BLOCK
1 Face
190x230x198mm
Code: LB/SF 20-93

HALF DOUBLE FACE CORNER
1 Face + 1 End
190x230x198mm
Code: LB/SFD 20-93

Note: Full Corners and Half Corners are universal. No right hand and left hand corners required. Other configurations available on request. Patterns are randomly supplied.