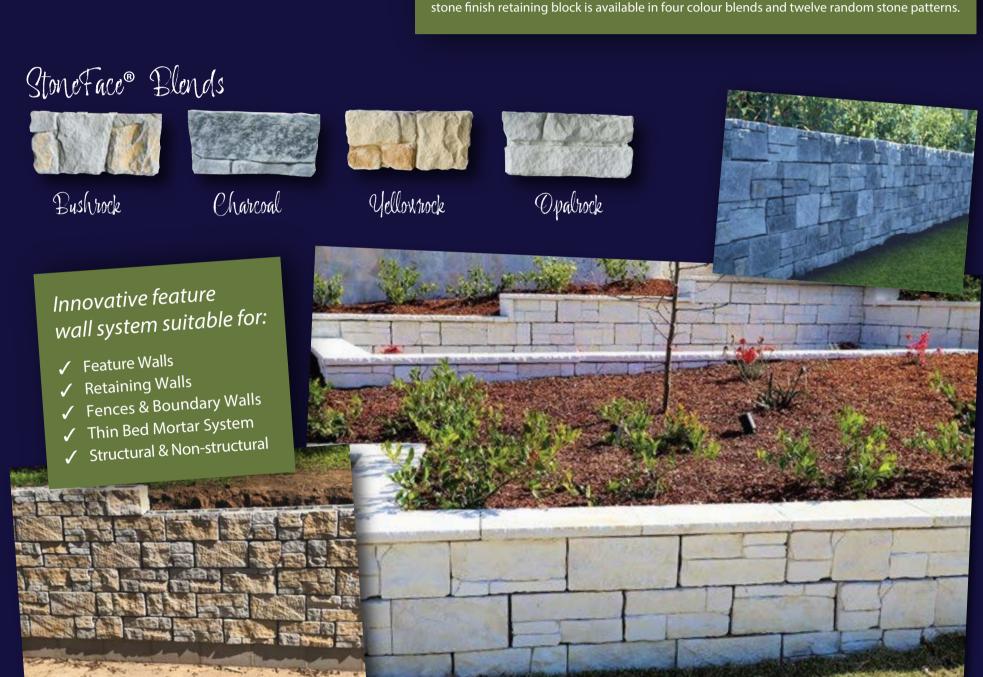

Inspired by the unique Australian landscape, both rugged and beautiful, this reconstituted

Colours displayed in this brochure are to be used as a guide only. Colours are as close as printing process will allow. Displays in store may vary to actual colour due to batch variations. Obtain samples from Baines Masonry for current batch colour. Care should be taken to order sufficient products to complete job at one time to avoid batch variation. Surplus blocks are not returnable. No claims after seven (7) days or once products have been incorporated in construction.

Refer to Evaluation and Installation Guide or website for specifications. Check with your local Council to ensure all local building codes are complied with.

**StoneFace**® is a registered trade mark of Baines Masonary and is used under licence. Please see our full terms and conditions on our website **www.bainesmasonry.com.au** 