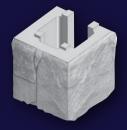

## Product Information: Stone Face® Wall System

FULL BLOCK 1 Face 398x230x198mm Code: LB/SF 20-91

**500x300x40mm** Code: SF Capping

Cap

1 Piece

FULL DOUBLE FACE CORNER
1 Face + 1 End
420mmx230mx198mm
Code: LB/SFD 20-92

FULL END BLOCK 1 Face 390x230x198mm Code: LB/SF 20-92

HALF BLOCK
1 Face
190x230x198mm
Code: LB/SF 20-93

HALF DOUBLE FACE CORNER
1 Face + 1 End
190x230x198mm
Code: LB/SFD 20-93

Note: Full Corners and Half Corners are universal. No right hand and left hand corners required. Other configurations available on request. Patterns are randomly supplied.