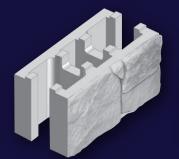

## Product Information: Stone Face® Wall System

FULL BLOCK 1 Face 398x230x198mm Code: LB/SF 20-91

**500x300x40mm** Code: SF Capping

Cap

1 Piece

FULL DOUBLE FACE CORNER
1 Face + 1 End
420mmx230mx198mm
Code: LB/SFD 20-92