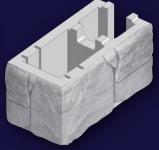

FULL END BLOCK 1 Face 390x230x198mm Code: LB/SF 20-92

HALF BLOCK
1 Face
190x230x198mm
Code: LB/SF 20-93

HALF DOUBLE FACE CORNER
1 Face + 1 End
190x230x198mm
Code: LB/SFD 20-93

Note: Full Corners and Half Corners are universal. No right hand and left hand corners required. Other configurations available on request. Patterns are randomly supplied.