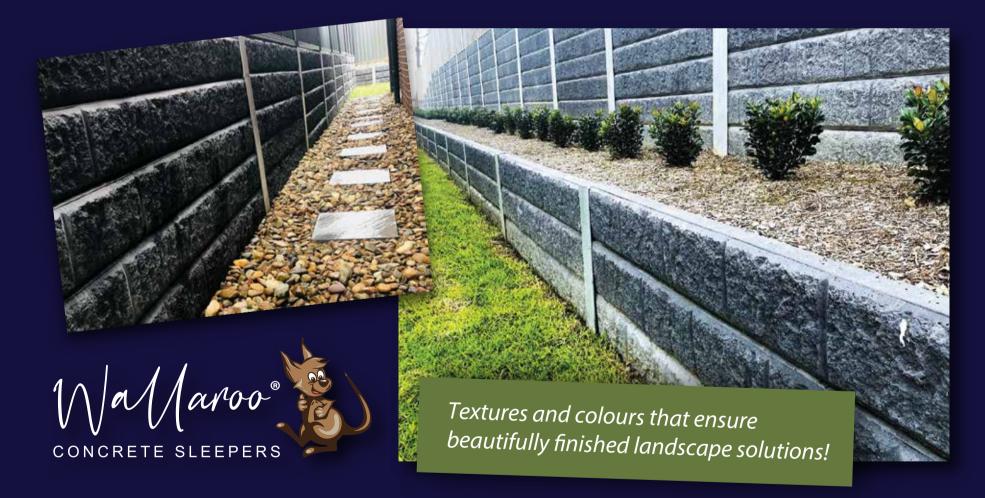

# Product Information: Wallaroo® Concrete Sleepers

Note: A variation of width is possible across all the textures.