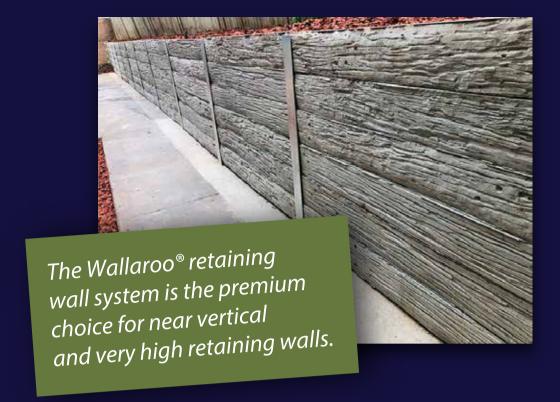

er Height         | 200mm                       |
|------------------------|-----------------------------|
| Sleeper Length         | 1980mm                      |
| Sleeper Depth          | 80mm                        |
| Sleeper Weight         | 72kg approx.                |
| Sleepers per pallet    | 30 units                    |
| Weight per pallet      | 2100kg approx.              |
| Wall Slope             | 17 Degrees (55 in 180)      |
| Infill behind & within | Compacted 10 to 20mm        |
| the facing blocks      | crushed rock aggregate      |
| Drainage Pipe          | 100mm diameter PVC          |
|                        | agricultural pipe with sock |
|                        |                             |

Note: A variation of width is possible across all the textures.



# Finish & Colour Pange

## Smooth Face







**Grey Stone** 







**Black Wattle** 



Colours displayed in this brochure are to be used as a guide only. Colours are as close as printing process will allow. Displays in store may vary to actual colour due to batch variations. Obtain samples from Baines Masonry for current batch colour. Care should be taken to order sufficient products to complete job at one time to avoid batch variation. Surplus blocks are not returnable. No claims after seven (7) days or once products have been incorporated in construction.

Refer to Evaluation and Installation Guide or website for specifications. Check with your local Council to ensure all local building codes are complied with.

**Wallaroo**® is a registered trade mark of Baines Masonary and is use