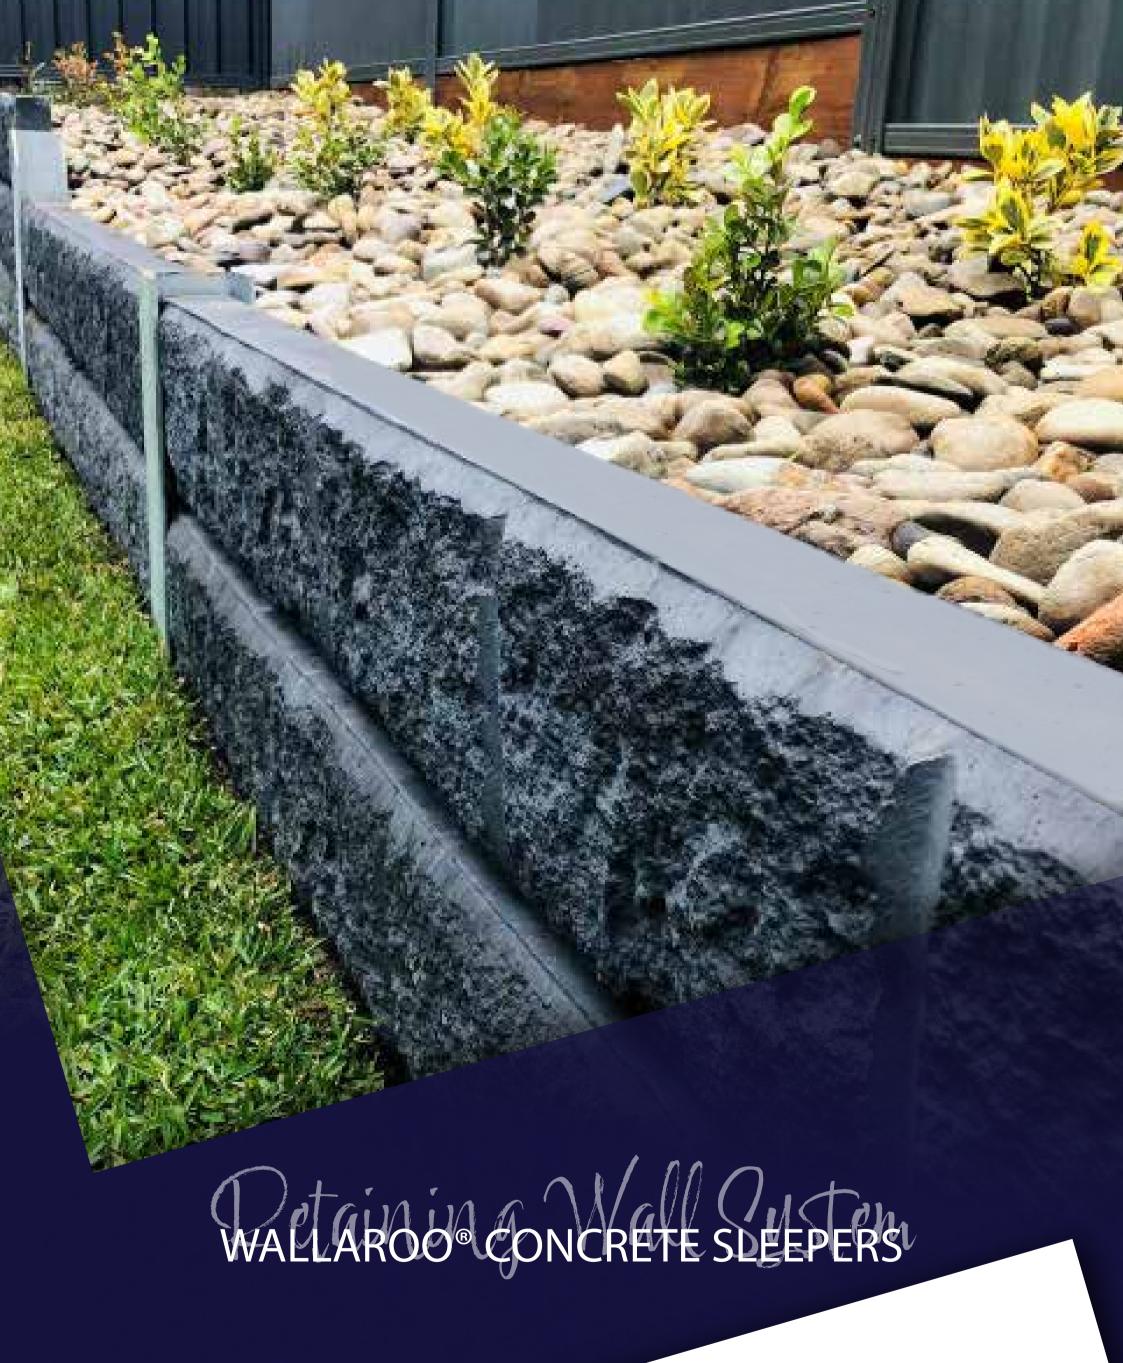

# Product Information: Wallaroo® Concrete Sleepers

## Specifications

| Sleeper Height         | 200mm                       |
|------------------------|-----------------------------|
| Sleeper Length         | 1980mm                      |
| Sleeper Depth          | 80mm                        |
| Sleeper Weight         | 72kg approx.                |
| Sleepers per pallet    | 30 units                    |
| Weight per pallet      | 2100kg approx.              |
| Wall Slope             | 17 Degrees (55 in 180)      |
| Infill behind & within | Compacted 10 to 20mm        |
| the facing blocks      | crushed rock aggregate      |
| Drainage Pipe          | 100mm diameter PVC          |
|                        | agricultural pipe with sock |
|                        |