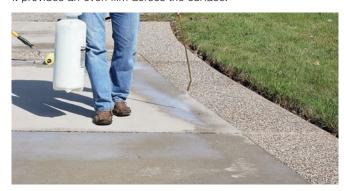

### Is it important to use a sprayer when sealing concrete?

Yes. When used in conjunction with an SRW Slit Foam Rollers, it provides an even film across the surface.

### Why does SRW recommend using a Slit Foam Roller?

It helps to evenly distribute sealer across a textured surface. This will prevent pooling in lower areas. Use the X-treme roller for solvent-based sealers.