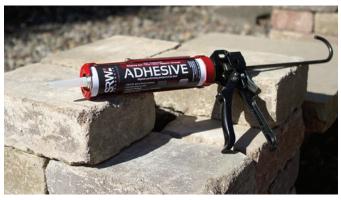

#### Which caulking gun should I use with Vertical Instant Lock Adhesive?

The Premium Caulking Gun is made of heavy-duty steel and will work best for thick formulas such as Vertical Instant Lock.