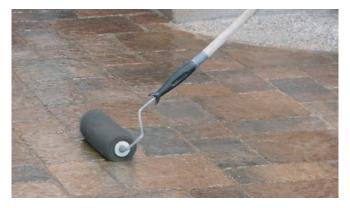

### Is it important to use a sprayer when sealing concrete?

Yes. When used in conjunction with an SRW Slit Foam Rollers, it provides an even film across the surface.

### Why does SRW recommend using a Slit Foam Roller?

It helps to evenly distribute sealer across a textured surface. This will prevent pooling in lower areas. Use the X-treme roller for solvent-based sealers.