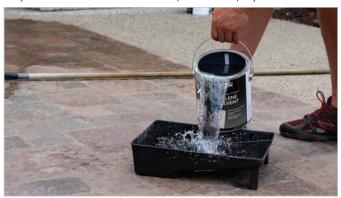

### What do I use to clean up after sealing?

SRW XY Xylene is a fast-acting solvent that thins and dissolves acrylic sealer to aid in tool clean up and overspray.