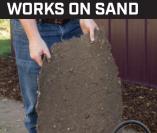

### **Mulch Stabilizer**

Keep your mulch looking amazing all season long with this must-have landscaping product. It can even be used on sand and dirt in decorative areas to control dusting.

### **Applications**

- ▶ Colored Mulch
- Pine StrawSand & Dirt
- Natural Mulch
- Synthetic Mulch

### Can I use Mulch Stabilizer on Synthetic Mulch?

Yes. Mulch Stabilizer works on colored, natural and synthetic mulch as well as pine straw. It can even be used on sand and dirt to control dusting.

NATURAL MULCH