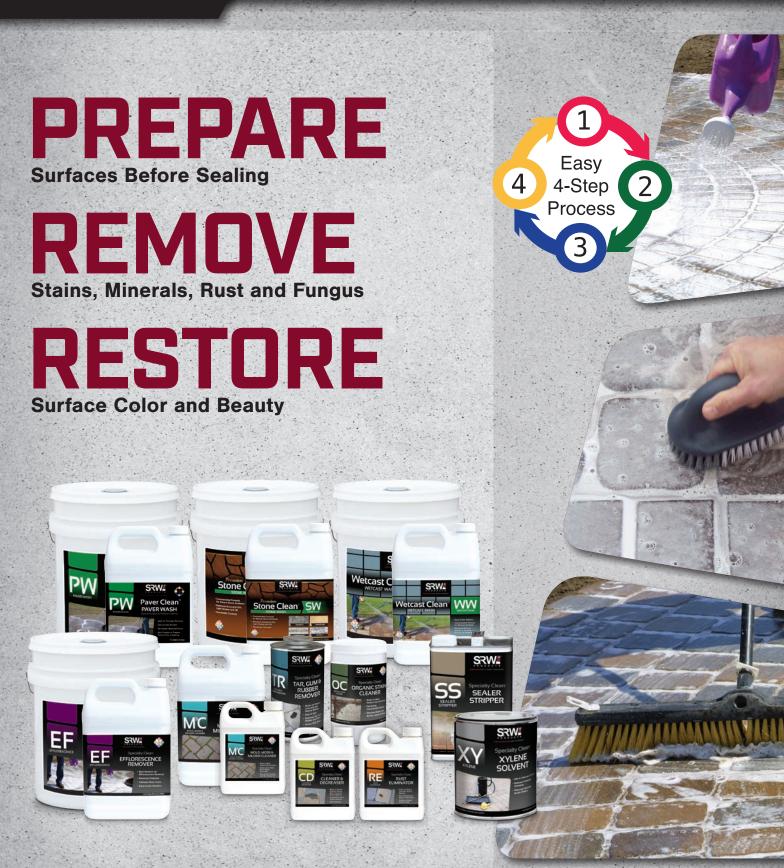

### **Clean Before Sealing** for the Best Bond

The best seal starts with a clean surface, and each hardscape surface has distinctly different qualities. Whether it's removing dirt from natural stone or cast residue from wetcast, we've designed these cleaners to give you the best cleaning power for each surface type.

Removing all surface stains is essential to getting the best-looking seal, but even if there is no evident staining on the surface, it's still important to use an SRW general purpose wash. Doing so will prepare the surface for optimal bond with the sealer. Choose PW Paver Wash for pavers, WW Wetcast Wash for wetcast and SW Premium Stone Wash for natural stone.

#### **Benefits**

- Opens surface pores for optimal bond with sealer
- Restores original paver color Contains no muriatic acid or •
- hydrochloric acid Removes polyhaze, •
- efflorescence and ground-in dirt

#### **Benefits**

- Removes release agents for optimal bond with sealer
- Removes ground-in dirt, light grease and oil
- Non-acidic formula
- Easy to use, concentrated formula

#### **Benefits**

- Prepares natural stone surfaces prior to sealing
- Removes ground-in dirt, light • grease and oil
- Non-acidic formula
- Easy to use, concentrated formula