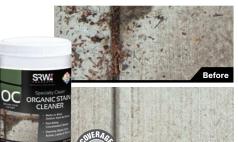

### **OC Organic Stain Cleaner**

#### **Benefits**

- Breaks down organic stains from leaves, wood tannins, pine needles, acorns, fruit, wine, etc.
- Rinses clean with water

#### **Applications**

- Pavers ■ Bluestone Wetcast Π п Concrete
- □ Granite

Afte

- □ Sandstone
  - Clay/Brick
- Limestone/Marble Cultured Stone