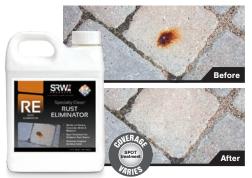

### **RE Rust Eliminator**

#### **Benefits**

- Removes rust and hard water stains
- ► Rinses clean with water
- Heavy-duty concentrated formula ►

#### **Applications**

- Pavers/Concrete
- Clay/Brick •
- Bluestone

Not for use on sealed surfaces