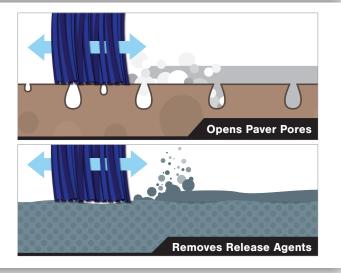

#### **Benefits**

- Opens surface pores for optimal bond with sealer
- Restores original paver color Contains no muriatic acid or •
- hydrochloric acid Removes polyhaze, •
- efflorescence and ground-in dirt

#### **Benefits**

- Removes release agents for optimal bond with sealer
- Removes ground-in dirt, light grease and oil
- Non-acidic formula
- Easy to use, concentrated formula