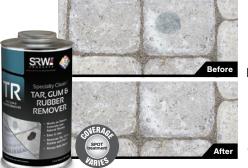

TR Tar, Gum & Rubber Remover

#### **Benefits**

- Π Removes tar, gum, rubber and paint
- Easy to use
- Rinses clean with water

#### Applications

Π

- D Pavers/Brick ⊓ Wetcast
  - Concrete Natural Stone

Not for use on plastic, plastic composite materials, rubber or fiberglass