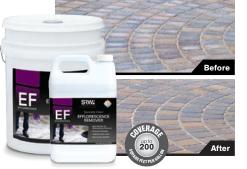

### EF Efflorescence

#### EFinstruct

Brick/Clay

#### **Benefits**

- Dissolves mineral deposits (efflorescence)
- Restores original surface color
- Contains no muriatic acid or hydrochloric acid
- Ready to use-no diluting needed ▶

#### **Applications**

 Pavers Concrete

Not for use on sealed surfaces