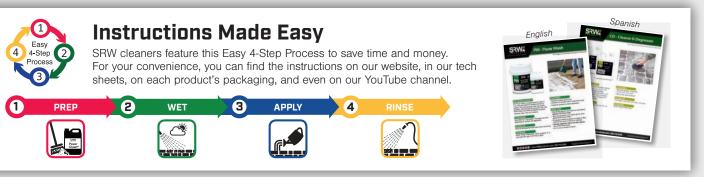

Brick/Clay

#### **Benefits**

- Dissolves mineral deposits (efflorescence)
- Restores original surface color
- Contains no muriatic acid or hydrochloric acid
- Ready to use-no diluting needed ▶

#### **Applications**

 Pavers Concrete

Not for use on sealed surfaces

### **RE Rust Eliminator**





#### **Benefits**

- Removes rust and hard water stains
- ► Rinses clean with water
- Heavy-duty concentrated formula ►

#### **Applications**

- Pavers/Concrete
- Clay/Brick •
- Bluestone

Not for use on sealed surfaces

### MC Mold, Moss & Mildew Cleaner





#### **Benefits**

- Breaks down mold, moss, mildew, lichen & algae
- Non-acidic, no-bleach formula •
- No pressure washing, scrubbing or rinsing!

#### **Applications**

- Most outdoor hard surfaces
- See application chart for details



## Cleaners

## Specialty Clean<sup>™</sup>

|                                                                                                                                    | Natural Stone  |           |                       |                         |                         | Pavers                   |             | Wetcast |                |
|------------------------------------------------------------------------------------------------------------------------------------|----------------|-----------|-----------------------|-------------------------|-------------------------|--------------------------|-------------|---------|----------------|
| Specialty<br>Clean <sup>®</sup><br>APPLICATION CHART                                                                               | Gr