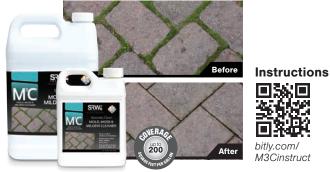

### MC Mold, Moss & Mildew Cleaner

#### **Benefits**

- Breaks down mold, moss, mildew, lichen & algae
- Non-acidic, no-bleach formula •
- No pressure washing, scrubbing or rinsing!

#### **Applications**

- Most outdoor hard surfaces
- See application chart for details