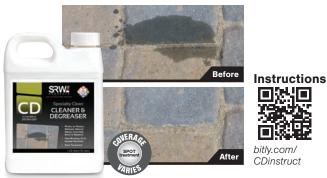

### **CD Cleaner & Degreaser**

#### **Benefits**

- Removes grease, oil and dirt
- Rinses clean with water
- Fast-acting concentrated formula

#### **Applications**

- Pavers
- Wetcast Bluestone ▶ Limestone Sandstone
- Clay/Brick Concrete
  - Granite

#### Not for use on sealed surfaces