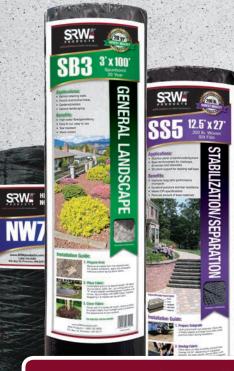

Fabric Landscape & Construction

# SUPERIOR Quality Fabrics

LONGLIFE For Your Landscape Projects





Most Convenient Roll Sizes on the Market!

**BETTER products • BETTER service • BETTER support • BETTER results** 

## Fabric

### **GENERAL LANDSCAPE FILTRATION**

#### Spunbond

SRW Spunbond polypropylene geotextiles are commercial grade landscape fabrics with high puncture and tear resistance. Spunbond geotextiles allow high water flow and excellent permittivity. Professional landscapers consider SRW Spunbond fabric to be a favorite due to its strength and versatility.

#### **Benefits**

- High water flow/permittivity
- Easy to cut, easy to use
- Puncture and tear resistant
- Weed control •

#### **Applications**

- Behind Retaining Walls •
- French Drains/Drainfields
- Gardens/Planters
- General Landscaping

#### **Products**







## DRAINAGE **FII TRATION**

#### Non-Woven

SRW N